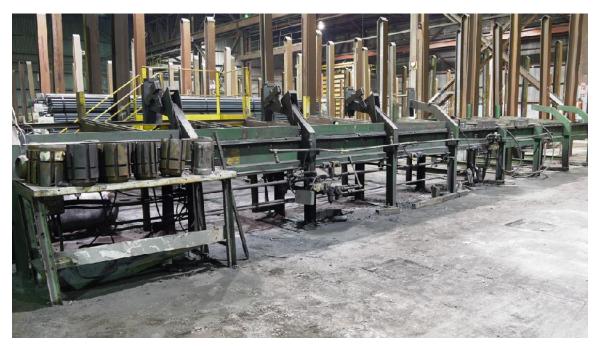

## **EQUIPPED WITH:**

- POWERED ROLL ANGLE
- ♦ POWER PRESSURE
- **♦** POWERED LOWER GUIDE HOLDER (SIDE ADJUSTMENTS)
- ♦ APPROX 40' ENTRY CONVEYOR WITH HYDRAULIC PUSHER FEED UP
- ♦ APPROX 40' DISCHARGE
- ♦ SPARE SET OF ROLLS WITH YOKES
- ONE SPARE SET OF ROLLS
- ♦ AC MOTOR & CONTROLS 100 HP Drive

Machine located in Toledo, OH and ready to ship. Contact Dev Lemster for pricing or to inspect.

over for additional photos>>>>

**Feed Table** 

**Delivery Table**