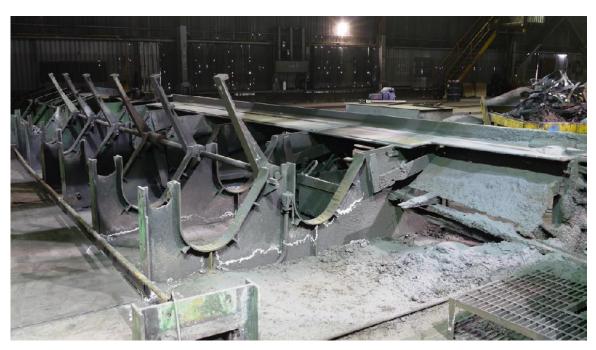

## **EQUIPPED WITH:**

- POWERED ROLL ANGLE
- ♦ POWER PRESSURE
- **♦** POWERED LOWER GUIDE HOLDER (SIDE ADJUSTMENTS)
- ♦ APPROX 40' ENTRY CONVEYOR WITH HYDRAULIC PUSHER FEED UP
- ♦ APPROX 40' DISCHARGE
- ♦ SPARE SET OF ROLLS WITH YOKES
- ONE SPARE SET OF ROLLS
- ♦ AC MOTOR & CONTROLS 100 HP Drive

Machine located in Toledo, OH and ready to ship. Contact Dev Lemster for pricing or to inspect.

over for additional photos>>>>

**Feed Table** 

**Delivery Table**