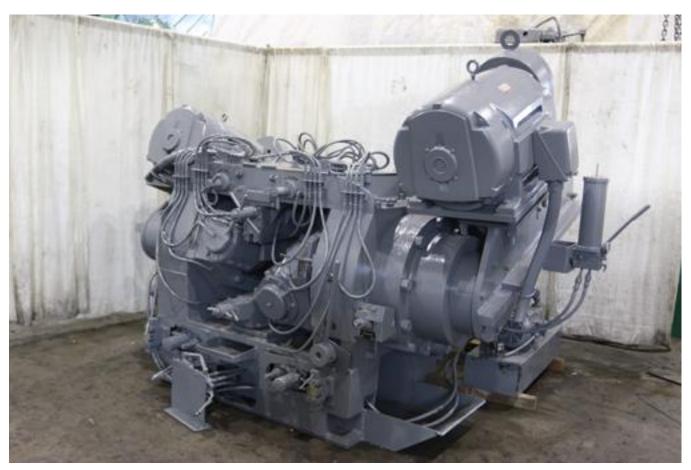

40 Elmhurst Road, Pittsburgh, PA 15220 USA

Phone: 412.721.6945

Email: DLemster@steelequip.com
Web: www.steelequip.com

**MEECO Rotary Bar Straightener for Sale** 

Mfr: MEECO Serial#: AE-61 Model#: 2R-2M Size: HD2

## **EQUIPPED WITH:**

- POWERED ROLL ANGLE
- ♦ POWER PRESSURE
- **♦** POWERED LOWER GUIDE HOLDER (SIDE ADJUSTMENTS)
- ♦ APPROX 40' ENTRY CONVEYOR WITH HYDRAULIC PUSHER FEED UP
- ♦ APPROX 40' DISCHARGE
- ♦ SPARE SET OF ROLLS WITH YOKES
- ONE SPARE SET OF ROLLS
- ♦ AC MOTOR & CONTROLS 100 HP Drive